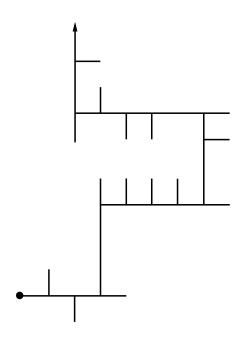

## Handout 9 @ NTC18 - 4371/27711/4

CAR

PCN NAM < @ bone 4
STC19 between bones 8 and 9
PCO between bones 13 and 14
PCP NAM > @ bone 15
STC20 200m after last